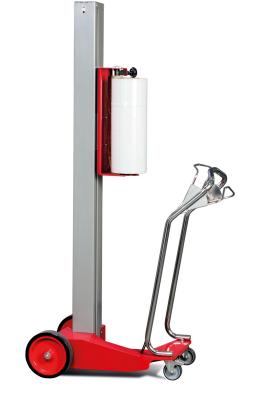

## Mobile Stretch Wrapping Machine

## **Orbitwrap OR-100MW**

The OR-100MW is a mobile Mechanical Friction Brake pallet wrapper, and is simple and easy to use. This machine can dramatically increase efficiency and profitability through lower film cost per load compared to manual (hand) stretch wrapping.

The first machine for wrapping palletized loads of any shape and weight with wrap film without the use of electrical parts.

Easy to manoeuvre and move around inside the warehouse. Minimum space requirements.

## Mobile Stretch Wrapping Machine

Orbitwrap OR-100MW

- Mechanically adjustable film wrap tension (ideal for use with prestretched films).
- Film tensioning with mechanical brake film carriage.
- Up and down movement of the reel-holder trolley by means of chain with gear system.
- The film carriage is manually moved up and down using levers to suit the required wrap.
- Replaces manual wrapping at an affordable price.