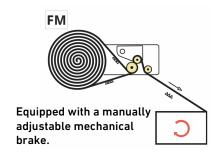

## Mobile Stretch Wrapping Machine

Orbitwrap OR-100MW

- Mechanically adjustable film wrap tension (ideal for use with prestretched films).
- Film tensioning with mechanical brake film carriage.
- Up and down movement of the reel-holder trolley by means of chain with gear system.
- The film carriage is manually moved up and down using levers to suit the required wrap.
- Replaces manual wrapping at an affordable price.