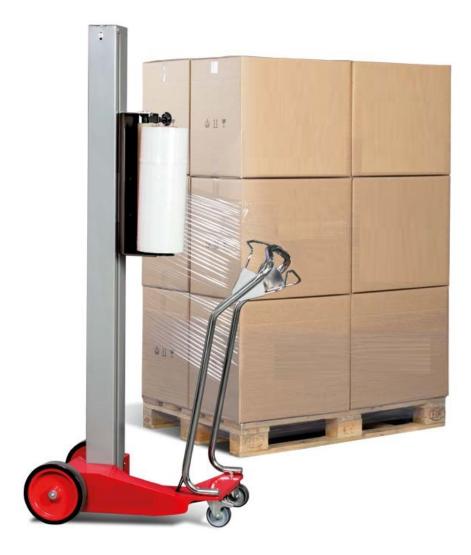

## Mobile Stretch Wrapping Machine

## **Orbitwrap OR-100MW**

The OR-100MW is a mobile Mechanical Friction Brake pallet wrapper, and is simple and easy to use. This machine can dramatically increase efficiency and profitability through lower film cost per load compared to manual (hand) stretch wrapping.

The first machine for wrapping palletized loads of any shape and weight with wrap film without the use of electrical parts.

Easy to manoeuvre and move around inside the warehouse. Minimum space requirements.

## Mobile Stretch Wrapping Machine

Orbitwrap OR-100MW

- Mechanically adjustable film wrap tension (ideal for use with prestretched films).
- Film tensioning with mechanical brake film carriage.
- Up and down movement of the reel-holder trolley by means of chain with gear system.
- The film carriage is manually moved up and down using levers to suit the required wrap.
- Replaces manual wrapping at an affordable price.