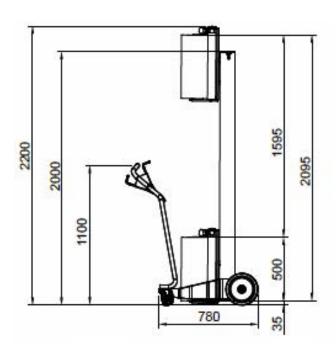

## TECHNICAL DATA

| MAX HEIGHT OF WRAPPING     | 2000mm                     |
|----------------------------|----------------------------|
| MAX PALLET SIZE            | ∞ x ∞ x 2100m              |
| REEL SIZE (INTERNAL DIA)   | 76/50mm                    |
| REEL SIZE (OUTER DIAMETER) | 75mm to 250mm              |
| REEL WEIGHT                | 2.5KG to 16KG              |
| MINIMUM PALLET SIZE        | 650 x 400mm                |
| STANDARD PALLET HEIGHT     | 2000 mm (With mast 1900mm) |