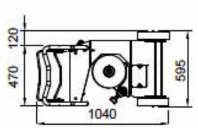

## TECHNICAL DATA

| MAX HEIGHT OF WRAPPING     | 2000mm                     |
|----------------------------|----------------------------|
| MAX PALLET SIZE            | ∞ x ∞ x 2100m              |
| REEL SIZE (INTERNAL DIA)   | 76/50mm                    |
| REEL SIZE (OUTER DIAMETER) | 75mm to 250mm              |
| REEL WEIGHT                | 2.5KG to 16KG              |
| MINIMUM PALLET SIZE        | 650 x 400mm                |
| STANDARD PALLET HEIGHT     | 2000 mm (With mast 1900mm) |